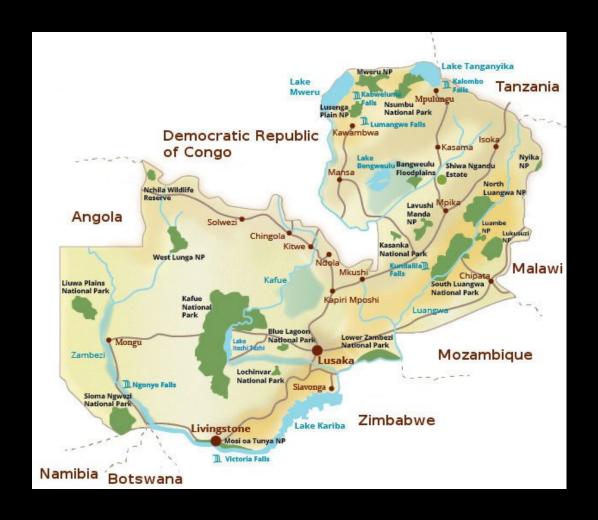

#### Zambia

Population 18,946,977 Life expectancy 64.12 years Main Diseases Communicable - Malaria, TB, HIV NCDs – CVDs, DM **Emerging Diseases- COVID 19** 1,956 health facilities Public (90%) – 3 tier system service provision Mines, Private, Faith-based (10%) Primary level District hospitals (84) Health centres (1540) - UHC-409; RHC-1,131 Health posts (307) Secondary/Provincial hospitals (34) Tertiary - National referral hospitals (8) **Medical Schools** Public Medical Schools 4 - (2 in \*Lusaka) Private – 4\* Health Care service - Primary Care centred\*