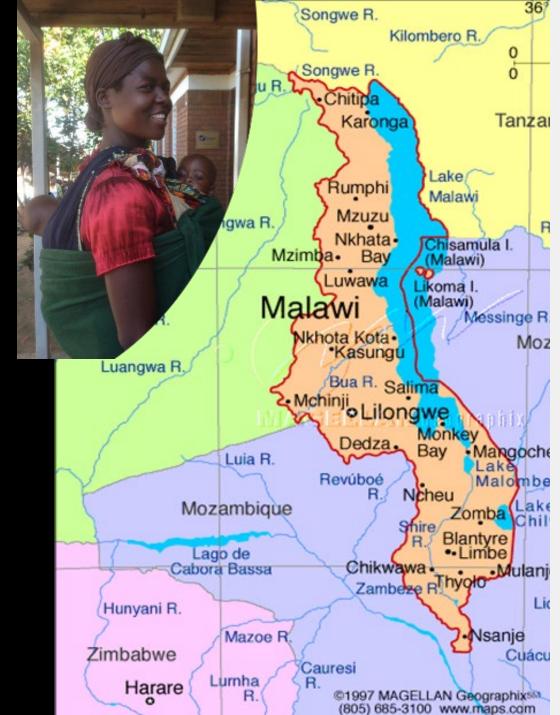

# Strengthening Health Systems through PRImary Care Leaders Education

NORHED PRICE 2021-2026







### OVERALL OBJECTIVE

STRENGTHEN LEADERS OF RURAL HEALTHCARE

thus

CONTRIBUTE TO A RESILIENT HEALTH SYSTEM

increase number and skills of graduates enhance rural healthcare research enable access to digital learning





- 18million population
- Life expectancy 64 years
- Main diseases
  - HIV, TB, malaria
  - COVID-19 (emerging infections)
  - Hypertension and diabetes
- 28 districts each with hospital, health centres
- 4 central hospitals
- One (+ 2<sup>nd</sup>) medical school
- System theoretically based on PHC

#### Zambia



Population 18,946,977 Life expectancy 64.12 years Main Diseases Communicable - Malaria, TB, HIV NCDs – CVDs, DM **Emerging Diseases- COVID 19** 1,956 health facilities Public (90%) – 3 tier system service provision Mines, Private, Faith-based (10%) Primary level District hospitals (84) Health centres (1540) - UHC-409; RHC-1,131 Health posts (307) Secondary/Provincial hospitals (34) Tertiary - National referral hospitals (8) **Medical Schools** Public Medical Schools 4 - (2 in \