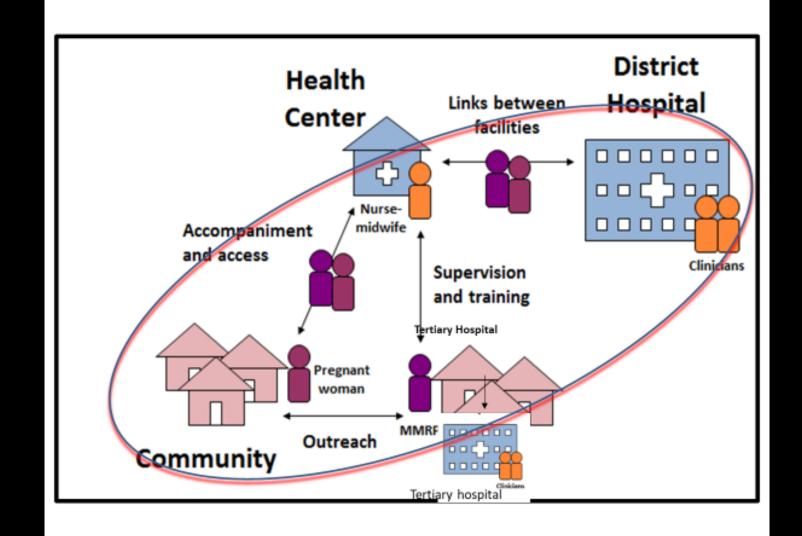

### OVERALL OBJECTIVE

STRENGTHEN LEADERS OF RURAL HEALTHCARE

thus

CONTRIBUTE TO A RESILIENT HEALTH SYSTEM

increase number and skills of graduates enhance rural healthcare research enable access to digital learning

### Project aims

- Review / develop primary care teaching programmes at Bachelors, Masters and PhD levels
  - Curriculum reviews and development
  - Renovation of teaching spaces
  - Installation of digital education platforms
- Expand postgraduate capacity in primary care
  - Support 10 new PhD candidates
- Support Masters of Medicine Family Medicine programme
  - Scholarships
  - Exchange programmes
- Host a PRIMAFAM MED conference 2022-3